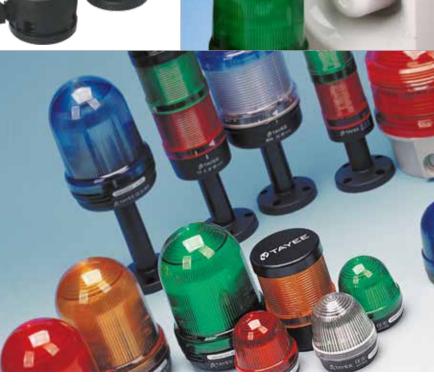

Design of the JD series warning lights adheres to the classic European style, giving it a generous appearance and unique ingenuity. TAYEE high standards in the design and manufacturing process are strictly followed. The protection level can be as high as IP65 to ensure that the products can be used in an unrestricted manner in various industries.

The JD Series monomer warning light housing are made of high quality material with bright color transmittance, does not fade or wear in prolonged usage, with compressive resistance to impact.

The JD series warning lights can be freely combined in modules. The special seismic-resistence design prevents the products from vibration damage and improves the lifespan of the products. Under normal circumstances, the light source can run for 100,000 hours, eliminating the need for routine maintenance work.  JD series consists of: The monomer: 50mm, 70mm, 90mm, 150mm
 Combined: 50mm, 70mm, 90mm
 Integrated: 36mm, 50mm
 Square modular: 90mm
 Multi-tone alarm: 110mm, 150mm
 Multicolor warning lights: 50mm,70mm,90mm

9

4 types of light source: LED, super bright LED, incandescent and xenon lamps
 5 types of light-emitting method: steady, strobe, turn flash, adjustable
 5 colors: red, green, yellow, white, blue
 12 types of sound
 15 types of accessories