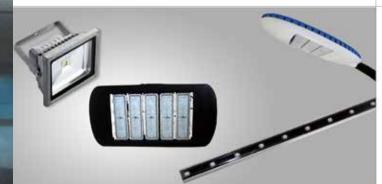

LED industrial lighting
 LED High Bay light
 LED Mechanical work light
 LED Machine light
 Protective type LED tube
 LED control cabinet light

LED Outdoor lighting
 LED flood light, LED tunnel light, LED street light
 LED hard strip light

 LED indoor lighting LED Tube
 LED ceiling light
 LED venture lamp
 LED cup
 LED panel light
 LED bulb
 LED ceiling light

NUMBER OF BUILDING OF BUILDING

1

**TYZC Series Socket Box** 

TYZC series modular socket box body uses the TYBOX seal box and iscoupled with the Germany Walter CEE socket. The socket box has a high degree of protection, and is versatile and scalable. It can also be added with transparent window, miniature circuit breakers, earth leakage protection switch or LW42 cam switches, AD17 signal lights and J42 terminals.