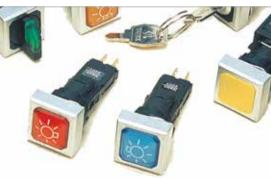

LA42(B) series Ø16 button is of complete specifications. By shape, there are round, square, and rectangular buttons. There are ordinary buttons, buttons with lamp, knob, emergency stop button, buzzer, indicator lamp, etc.

LA42(B) series button can meet the requirements of users for small and intensive control of panel to the greatest extent.

Structural characteristics

- 1. Clamping structural shell easy for dismantling and assembling.
- 2. Light instant-on switch structure, small actuating force, and reliable switching
- 3. Anti-rotating locator positions the button accurately and prevents loosening.
- The shield of LA42(B) series button has three shapes, namely round, 4. square, and rectangular, and all the buttons may be installed on the control panel.