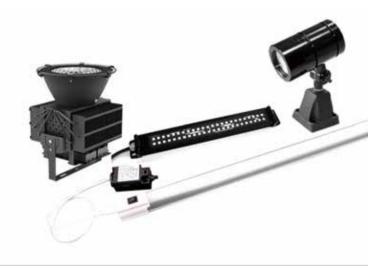

LED industrial lighting
 LED High Bay light
 LED Mechanical work light
 LED Machine light
 Protective type LED tube
 LED control cabinet light

LED Outdoor lighting
 LED flood light, LED tunnel light, LED street light
 LED hard strip light

 LED indoor lighting LED Tube
 LED ceiling light
 LED venture lamp
 LED cup
 LED panel light
 LED bulb
 LED ceiling light

NUMBER OF BUILDING OF BUILDING

1

**TYZC Series Socket Box** 

TYZC series modular socket box body uses the TYBOX seal box and iscoupled with the Germany Walter CEE socket. The socket box has a high degree of protection, and is versatile and scalable. It can also be added with transparent window, miniature circuit breakers, earth leakage protection switch or LW42 cam switches, AD17 signal lights and J42 terminals.