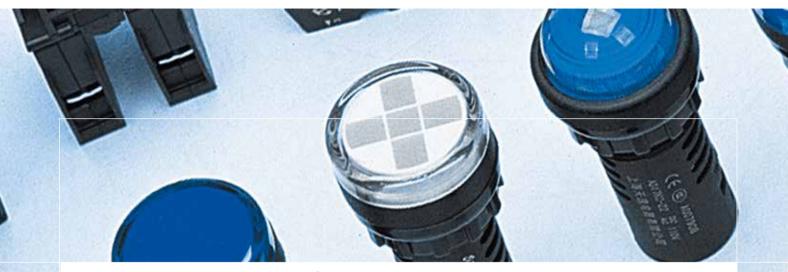

**AD 17 Series Indicator Lamp** 

Installation dimensions of AD17 series indicator lamp include six types:  $\Phi$ 8,  $\Phi$ 10,  $\Phi$ 12,  $\Phi$ 16,  $\Phi$ 22,  $\Phi$ 25They also adopt LED (light-emitting diode) as the light source which includes hyper bright and super bright. This series of products is characterized by pure color, diverse color, long service life, etc.

AD17 series indicator lamp is produced by unique technology to prolong the long service life of LED which is already long and make 100 thousand hours of consecutive operation possible. It will not stop illuminating after the service life but only become dim which decreases the work load of replacing the lamp and wiring, as well as decreases operating expenses of the enterprise and spare parts storage expenses.