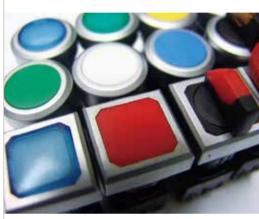

LA42 series Ø22 pushbuttons are divided into round and square. It consists of contact module, bracket and button head. Connection of the three parts adopts the international leading self-locking connection without fastening, which is safe, reliable, convenient for assembly and disassembly (one man canhandle it separately), and of long service life. Contact of the contacts is highly reliable. Modular structure used in contact module ensure reliable contacting, easy service (you can replace all components at back with single screwdriver).

**AD 17 Series Indicator Lamp** 

Installation dimensions of AD17 series indicator lamp include six types:  $\Phi$ 8,  $\Phi$ 10,  $\Phi$ 12,  $\Phi$ 16,  $\Phi$ 22,  $\Phi$ 25They also adopt LED (light-emitting diode) as the light source which includes hyper bright and super bright. This series of products is characterized by pure color, diverse color, long service life, etc.