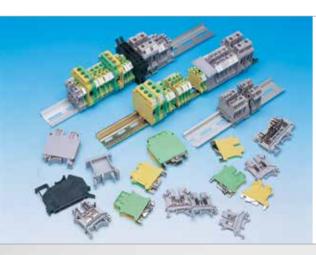

Cabinet material is PC, protection level is IP65 and impact level is IK08.

German Walter standard CEE industrial socket: 16A-105A, 2 poles~5 poles; IP44/IP67, 2-15 transparent window.

J42 series connection terminals has bolt self-locking function and good tear-resistance capability, as the elastic deformation of the wire pressing frame increases due to the special structure treatment, the thread friction increases to achieve the self-locking function. Various wires can be connected directly without pre-treatment.

The bolt is fabricated from high strength alloy copper, copper cathode for the current bar, and copper alloy for the wire pressing frame. The metallic surface is nickel plating protected, featuring good corrosion resistance capability and electrical conductivity. Their housing fabricated from high quality nylon PA66 with a flammability class of V0, and is able to withstand high-press, and high temperature.

- Universal Type
   Universal terminals can be
   mounted on both U-type and
   G type rails, making leads
   convenient pass through.
- Experimental Type Experimental terminals can make kinds of test connection of the secondary circuit of current transformer conveniently.

Earthing Type Earthing type terminals have yellow-green green insulation cover of international standard The metal foot of the ground terminal is connected with in rail electricity.And the rail can be used as the ground bus.

**J42 Series Connection Termina** 

▶ Fuse Type

Fuse type terminals, in which the fuses can be loaded, can open upward and can be fixed at the end position.

Double-layer Terminal

Double-layer terminal has the characteristic of saving space,Look from side,there is half thickness of ordinary terminal between the upper and lower layer wiring position.The top and bottom layers all have to be connected.