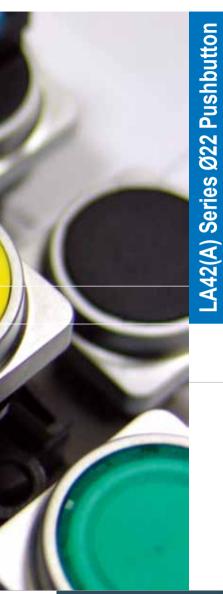

LA42 series Ø22 pushbuttons are divided into round and square. It consists of contact module, bracket and button head. Connection of the three parts adopts the international leading self-locking connection without fastening, which is safe, reliable, convenient for assembly and disassembly (one man canhandle it separately), and of long service life. Contact of the contacts is highly reliable. Modular structure used in contact module ensure reliable contacting, easy service (you can replace all components at back with single screwdriver).

Silver-copper composites used in contacts enable current up to 10A.

Water is the leading killer to electrical circuit. LA42 series pushbuttons has unique waterproof and dustproof fittings, enabling protection class up to IP65.With shield, its protection class can be up to IP67. The pushbutton's flammab ity class is V0, safe and reliable. Unique connection terminal contacts safely, eliminating the possibility of electric shock and boltfalling.

A REAL PROVIDE A REAL PROVIDA REAL PROVIDA REAL PROVIDE A REAL PROVIDE A REAL PRO

more flexible.

LA42 (A) series Ø22 pushbutton is a breakthrough product after elaborately research and design with 12 years' manufacturing experience of pushbutton. The new style of self-locking connection and freely superimposed contact module make the products

> It is convenient to mount and dismount without any tool by fresh selflocking connection. The exterior arc design of button can better meet the demand of Human Engineering.

Superimposed contact module. Freely superimposed contact module makes the products more flexible.