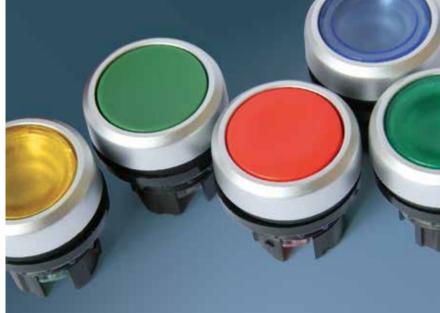

Design of the JD series warning lights adheres to the classic European style, giving it a generous appearance and unique ingenuity. TAYEE high standards in the design and manufacturing process are strictly followed. The protection level can be as high as IP65 to ensure that the products can be used in an unrestricted manner in various industries.

The JD Series monomer warning light housing are made of high quality material with bright color transmittance, does not fade or wear in prolonged usage, with compressive resistance to impact.

The JD series warning lights can be freely combined in modules. The special seismic-resistence design prevents the products from vibration damage and improves the lifespan of the products. Under normal circumstances, the light source can run for 100,000 hours, eliminating the need for routine maintenance work.  JD series consists of: The monomer: 50mm, 70mm, 90mm, 150mm
 Combined: 50mm, 70mm, 90mm
 Integrated: 36mm, 50mm
 Square modular: 90mm
 Multi-tone alarm: 110mm, 150mm
 Multicolor warning lights: 50mm,70mm,90mm