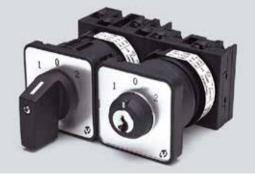

It offers five pane sizes, with dual-color indicator model and flash indicating model available; it's pane portfolio is up to 200.

We can supply carving type character sheet for AD17 series indicator lamp as requested, regardless of character language (English or Chinese) or pattern styles. Extensile pane's userfriendly design, enable visibility even at high location. AD17 series indicator lamps are widely used in the places with demanding signal indicating requirement, such as central control of power plant, transformer substation. LW42 series cam switch and safety switch is another series of high-quality product developed by Shanghai Tayee Electric Co., Ltd. to meet customer's needs. The unique terminal is designed with safe finger touch and avoids electrical shock and prevents falling of the screws. The materials are composed of Germany nylon 66 with the flame retardant rating up to Vo grade. The head protection grade is up to IP65 which can prevent dust and vapor entering the switch effectively, and therefore it may be applied to various operating environments without limitation.

The junctions of LW42 series cam switch and safety switch are equipped with double-break contact, highly reliable, and suitable for various operating environments. The combination of contacts is unlimited and can be applied to standard wiring of fhe electrical appliance flexibly. TAYEE Electric provides about more than 900 common combinations for option.

 By mounting types: Screw mounted, center mounted, box mounted, and guide rail mounted

▲ By type of product:

Selector switch, door interlocking switch, key switch, switch inside distribution cabinet, pull-type selector switch with handle, mechanical lattice night lock switch, self-adjusting door interlocking switch, changeover switch with lamp, and button-head selector switch  By category: Selector switch 10A, 20A, 25A, 32A; On-off switch 10A, 20A, 25A, 32A, 63A, 100A