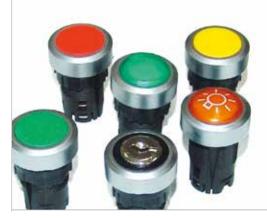

LA42 series Ø22 pushbuttons are divided into round and square. It consists of contact module, bracket and button head. Connection of the three parts adopts the international leading self-locking connection without fastening, which is safe, reliable, convenient for assembly and disassembly (one man canhandle it separately), and of long service life. Contact of the contacts is highly reliable. Modular structure used in contact module ensure reliable contacting, easy service (you can replace all components at back with single screwdriver).

Silver-copper composites used in contacts enable current up to 10A.

Water is the leading killer to electrical circuit. LA42 series pushbuttons has unique waterproof and dustproof fittings, enabling protection class up to IP65.With shield, its protection class can be up to IP67. The pushbutton's flammab ity class is V0, safe and reliable. Unique connection terminal contacts safely, eliminating the possibility of electric shock and boltfalling.