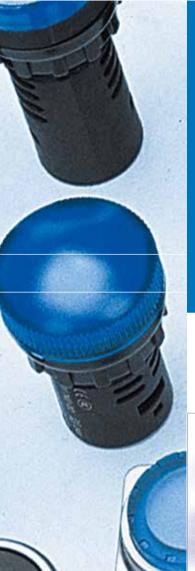

**AD 17 Series Indicator Lamp** 

Installation dimensions of AD17 series indicator lamp include six types:  $\Phi$ 8,  $\Phi$ 10,  $\Phi$ 12,  $\Phi$ 16,  $\Phi$ 22,  $\Phi$ 25They also adopt LED (light-emitting diode) as the light source which includes hyper bright and super bright. This series of products is characterized by pure color, diverse color, long service life, etc.

AD17 series indicator lamp is produced by unique technology to prolong the long service life of LED which is already long and make 100 thousand hours of consecutive operation possible. It will not stop illuminating after the service life but only become dim which decreases the work load of replacing the lamp and wiring, as well as decreases operating expenses of the enterprise and spare parts storage expenses.