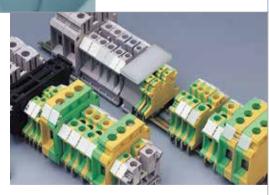

Cabinet material is PC, protection level is IP65 and impact level is IK08.

German Walter standard CEE industrial socket: 16A-105A, 2 poles~5 poles; IP44/IP67, 2-15 transparent window.

J42 series connection terminals has bolt self-locking function and good tear-resistance capability, as the elastic deformation of the wire pressing frame increases due to the special structure treatment, the thread friction increases to achieve the self-locking function. Various wires can be connected directly without pre-treatment.

The bolt is fabricated from high strength alloy copper, copper cathode for the current bar, and copper alloy for the wire pressing frame. The metallic surface is nickel plating protected, featuring good corrosion resistance capability and electrical conductivity. Their housing fabricated from high quality nylon PA66 with a flammability class of V0, and is able to withstand high-press, and high temperature.

- Universal Type
   Universal terminals can be
   mounted on both U-type and
   G type rails, making leads
   convenient pass through.
- Experimental Type Experimental terminals can make kinds of test connection of the secondary circuit of current transformer conveniently.

Earthing Type Earthing type terminals have yellow-green green insulation cover of international standard The metal foot of the ground terminal is connected with in rail electricity.And the rail can be used as the ground bus.

**J42 Series Connection Termina** 

▶ Fuse Type

Fuse type terminals, in which the fuses can be loaded, can open upward and can be fixed at the end position.

Double-layer Terminal

Double-layer terminal has the characteristic of saving space,Look from side,there is half thickness of ordinary terminal between the upper and lower layer wiring position.The top and bottom layers all have to be connected.