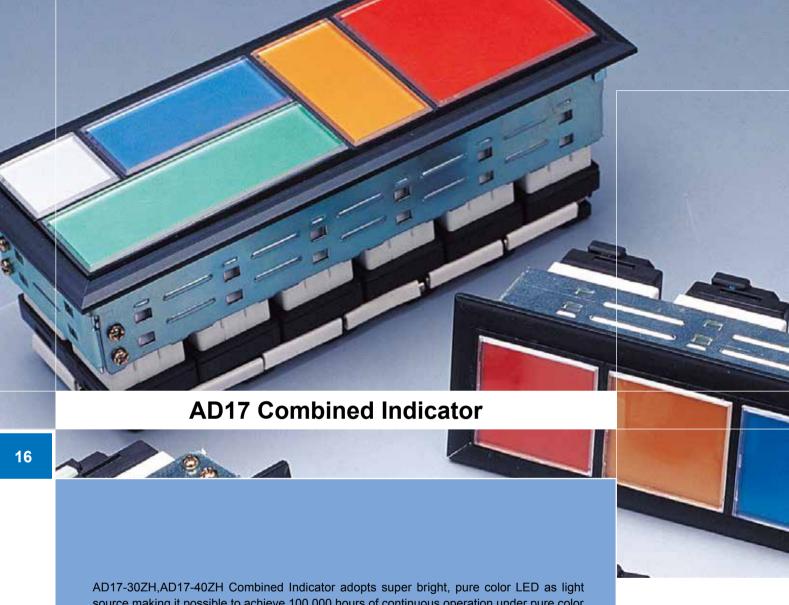

**AD 17 Series Indicator Lamp** 

Installation dimensions of AD17 series indicator lamp include six types:  $\Phi$ 8,  $\Phi$ 10,  $\Phi$ 12,  $\Phi$ 16,  $\Phi$ 22,  $\Phi$ 25They also adopt LED (light-emitting diode) as the light source which includes hyper bright and super bright. This series of products is characterized by pure color, diverse color, long service life, etc.

AD17 series indicator lamp is produced by unique technology to prolong the long service life of LED which is already long and make 100 thousand hours of consecutive operation possible. It will not stop illuminating after the service life but only become dim which decreases the work load of replacing the lamp and wiring, as well as decreases operating expenses of the enterprise and spare parts storage expenses.

The joint of LA42(S) series button adopts the flexible shockproof mechanism to provide the shock-proof feature. Misoperation of switch contact can even be voided in case of vibration.

source, making it possible to achieve 100,000 hours of continuous operation under pure color condition.

It offers five pane sizes, with dual-color indicator model and flash indicating model available; it's pane portfolio is up to 200.

We can supply carving type character sheet for AD17 series indicator lamp as requested, regardless of character language (English or Chinese) or pattern styles. Extensile pane's userfriendly design, enable visibility even at high location. AD17 series indicator lamps are widely used in the places with demanding signal indicating requirement, such as central control of power plant, transformer substation. LW42 series cam switch and safety switch is another series of high-quality product developed by Shanghai Tayee Electric Co., Ltd. to meet customer's needs. The unique terminal is designed with safe finger touch and avoids electrical shock and prevents falling of the screws. The materials are composed of Germany nylon 66 with the flame retardant rating up to Vo grade. The head protection grade is up to IP65 which can prevent dust and vapor entering the switch effectively, and therefore it may be applied to various operating environments without limitation.