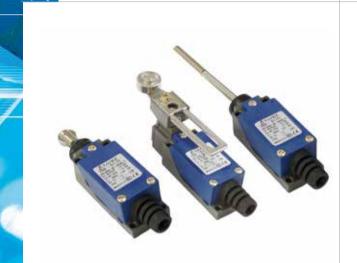

#### X42A Series Limit Switch

10106000 card

X42A series limit switch is made up of three components: Switch operating parts, transmission parts and contactor cabinet. All switch contacts are double

break contacts which are made of silver alloy. Isolation of circuit between the contacts ensure high safety performance for the products. The limit switch comes in two types: Creeping (H) and Speed (S). Their technical indicators are completely in conformity with international electric standards.

Limit switches produced by our company have a mechanical lifespan of up to 5 million times; their electrical life can exceed 500,000 times. With a protection

level of IP65, electrical performance, precision level of switch time and precision for repeatability, they ensure safety of machinery and equipment. As such they are widely used in all types of machinery equipment as well as lightweight and medium-weight automated production lines. The X42B series metallic limit switch is compact and small. With an external shell made of zinc alloy and hard plastic, it is solid and durable and possesses strong resistance to corrosion and shock impact. Perfect combination of high performance, high-quality built-in switch and multiple actuating heads allows it to satisfy the needs in different scenarios. The product's smaller size, design for more reliable environment-adaptability enable it to be widely used in all types of situations with light-weight, dust-free, oil-free and waterproof requirements.

Examples include automation equipment for industrial machinery and normal factory.

Spindle, rocker and roller are made of stainless steel wire, processed with thermal treatment, with high mechanical strength and corrosion resistance capability. They have multiple dustproof, oil-proof, and water-proof design, enable an protection class of IP 65.

Based actuating heads, it can be divided into the following categories:

plunger, roller plunger, vertical roller plunger, roller lever, adjustable roller lever, telescopic lever, spring coil, (metallica) telescopic lever, (steel wire) spring coil.