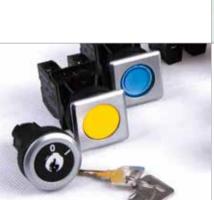

LA42 series Ø22 pushbuttons are divided into round and square. It consists of contact module, bracket and button head. Connection of the three parts adopts the international leading self-locking connection without fastening, which is safe, reliable, convenient for assembly and disassembly (one man canhandle it separately), and of long service life. Contact of the contacts is highly reliable. Modular structure used in contact module ensure reliable contacting, easy service (you can replace all components at back with single screwdriver).

Silver-copper composites used in contacts enable current up to 10A.

Water is the leading killer to electrical circuit. LA42 series pushbuttons has unique waterproof and dustproof fittings, enabling protection class up to IP65.With shield, its protection class can be up to IP67. The pushbutton's flammab ity class is V0, safe and reliable. Unique connection terminal contacts safely, eliminating the possibility of electric shock and boltfalling.