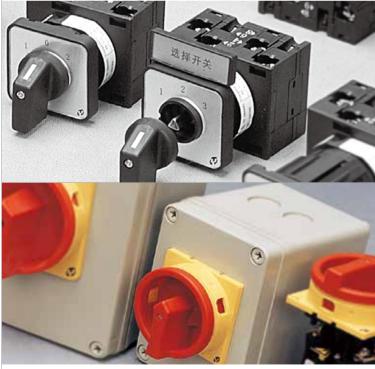

It offers five pane sizes, with dual-color indicator model and flash indicating model available; it's pane portfolio is up to 200.

We can supply carving type character sheet for AD17 series indicator lamp as requested, regardless of character language (English or Chinese) or pattern styles. Extensile pane's userfriendly design, enable visibility even at high location. AD17 series indicator lamps are widely used in the places with demanding signal indicating requirement, such as central control of power plant, transformer substation. LW42 series cam switch and safety switch is another series of high-quality product developed by Shanghai Tayee Electric Co., Ltd. to meet customer's needs. The unique terminal is designed with safe finger touch and avoids electrical shock and prevents falling of the screws. The materials are composed of Germany nylon 66 with the flame retardant rating up to Vo grade. The head protection grade is up to IP65 which can prevent dust and vapor entering the switch effectively, and therefore it may be applied to various operating environments without limitation.

The junctions of LW42 series cam switch and safety switch are equipped with double-break contact, highly reliable, and suitable for various operating environments. The combination of contacts is unlimited and can be applied to standard wiring of fhe electrical appliance flexibly. TAYEE Electric provides about more than 900 common combinations for option.

 By mounting types: Screw mounted, center mounted, box mounted, and guide rail mounted

▲ By type of product:

Selector switch, door interlocking switch, key switch, switch inside distribution cabinet, pull-type selector switch with handle, mechanical lattice night lock switch, self-adjusting door interlocking switch, changeover switch with lamp, and button-head selector switch  By category: Selector switch 10A, 20A, 25A, 32A; On-off switch 10A, 20A, 25A, 32A, 63A, 100A