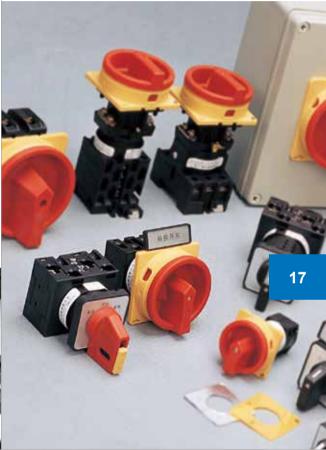

It offers five pane sizes, with dual-color indicator model and flash indicating model available; it's pane portfolio is up to 200.

We can supply carving type character sheet for AD17 series indicator lamp as requested, regardless of character language (English or Chinese) or pattern styles. Extensile pane's userfriendly design, enable visibility even at high location. AD17 series indicator lamps are widely used in the places with demanding signal indicating requirement, such as central control of power plant, transformer substation. LW42 series cam switch and safety switch is another series of high-quality product developed by Shanghai Tayee Electric Co., Ltd. to meet customer's needs. The unique terminal is designed with safe finger touch and avoids electrical shock and prevents falling of the screws. The materials are composed of Germany nylon 66 with the flame retardant rating up to Vo grade. The head protection grade is up to IP65 which can prevent dust and vapor entering the switch effectively, and therefore it may be applied to various operating environments without limitation.

The junctions of LW42 series cam switch and safety switch are equipped with double-break contact, highly reliable, and suitable for various operating environments. The combination of contacts is unlimited and can be applied to standard wiring of fhe electrical appliance flexibly. TAYEE Electric provides about more than 900 common combinations for option.

 By mounting types: Screw mounted, center mounted, box mounted, and guide rail mounted

▲ By type of product:

Selector switch, door interlocking switch, key switch, switch inside distribution cabinet, pull-type selector switch with handle, mechanical lattice night lock switch, self-adjusting door interlocking switch, changeover switch with lamp, and button-head selector switch  By category: Selector switch 10A, 20A, 25A, 32A; On-off switch 10A, 20A, 25A, 32A, 63A, 100A