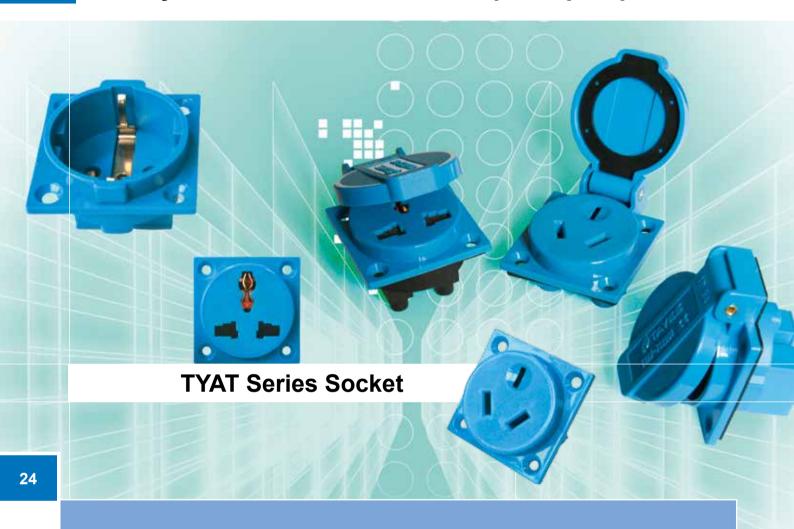

TYAT series socket is made of high-quality nylon to provide excellent electrical resistance, impactproof, and anti-corrosion performance to the products; the high-end injection molding, smooth anti-contamination surface, and unique top cover design improves protection grade of the product to IP65.

The product is widely used to combined socket box and non-standard power box and may be used with the closing box, socket box, etc. of our company. It is also widely used to electrical equipment for power configuration of plant, mechanical equipment, construction site, chemical industry, vessels in port, logistics, etc., and the product has been exported to many European countries.