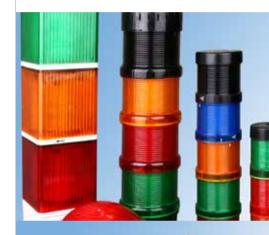

Design of the JD series warning lights adheres to the classic European style, giving it a generous appearance and unique ingenuity. TAYEE high standards in the design and manufacturing process are strictly followed. The protection level can be as high as IP65 to ensure that the products can be used in an unrestricted manner in various industries.

The JD Series monomer warning light housing are made of high quality material with bright color transmittance, does not fade or wear in prolonged usage, with compressive resistance to impact.

The JD series warning lights can be freely combined in modules. The special seismic-resistence design prevents the products from vibration damage and improves the lifespan of the products. Under normal circumstances, the light source can run for 100,000 hours, eliminating the need for routine maintenance work.  JD series consists of: The monomer: 50mm, 70mm, 90mm, 150mm
 Combined: 50mm, 70mm, 90mm
 Integrated: 36mm, 50mm
 Square modular: 90mm
 Multi-tone alarm: 110mm, 150mm
 Multicolor warning lights: 50mm,70mm,90mm

9

4 types of light source: LED, super bright LED, incandescent and xenon lamps
 5 types of light-emitting method: steady, strobe, turn flash, adjustable
 5 colors: red, green, yellow, white, blue
 12 types of sound
 15 types of accessories