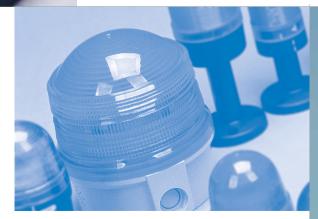

Design of the JD series warning lights adheres to the classic European style, giving it a generous appearance and unique ingenuity. TAYEE high standards in the design and manufacturing process are strictly followed. The protection level can be as high as IP65 to ensure that the products can be used in an unrestricted manner in various industries.

The JD Series monomer warning light housing are made of high quality material with bright color transmittance, does not fade or wear in prolonged usage, with compressive resistance to impact.

The JD series warning lights can be freely combined in modules. The special seismic-resistence design prevents the products from vibration damage and improves the lifespan of the products. Under normal circumstances, the light source can run for 100,000 hours, eliminating the need for routine maintenance work.  JD series consists of: The monomer: 50mm, 70mm, 90mm, 150mm
 Combined: 50mm, 70mm, 90mm
 Integrated: 36mm, 50mm
 Square modular: 90mm
 Multi-tone alarm: 110mm, 150mm
 Multicolor warning lights: 50mm,70mm,90mm