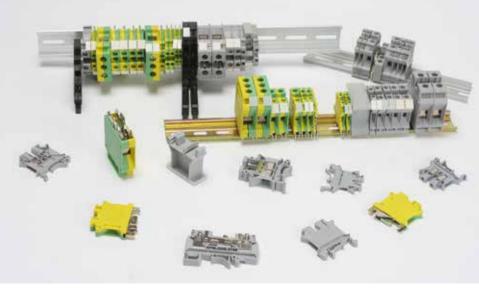

Cabinet material is PC, protection level is IP65 and impact level is IK08.

German Walter standard CEE industrial socket: 16A-105A, 2 poles~5 poles; IP44/IP67, 2-15 transparent window.

J42 series connection terminals has bolt self-locking function and good tear-resistance capability, as the elastic deformation of the wire pressing frame increases due to the special structure treatment, the thread friction increases to achieve the self-locking function. Various wires can be connected directly without pre-treatment.

The bolt is fabricated from high strength alloy copper, copper cathode for the current bar, and copper alloy for the wire pressing frame. The metallic surface is nickel plating protected, featuring good corrosion resistance capability and electrical conductivity. Their housing fabricated from high quality nylon PA66 with a flammability class of V0, and is able to withstand high-press, and high temperature.

- Universal Type
   Universal terminals can be
   mounted on both U-type and
   G type rails, making leads
   convenient pass through.
- Experimental Type Experimental terminals can make kinds of test connection of the secondary circuit of current transformer conveniently.

Earthing Type Earthing type terminals have yellow-green green insulation cover of international standard The metal foot of the ground terminal is connected with in rail electricity.And the rail can be used as the ground bus.

**J42 Series Connection Termina** 

▶ Fuse Type

Fuse type terminals, in which the fuses can be loaded, can open upward and can be fixed at the end position.

Double-layer Terminal

Double-layer terminal has the characteristic of saving space,Look from side,there is half thickness of ordinary terminal between the upper and lower layer wiring position.The top and bottom layers all have to be connected.