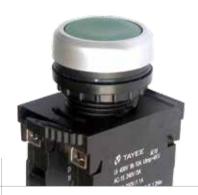

LA42 series Ø22 pushbuttons are divided into round and square. It consists of contact module, bracket and button head. Connection of the three parts adopts the international leading self-locking connection without fastening, which is safe, reliable, convenient for assembly and disassembly (one man canhandle it separately), and of long service life. Contact of the contacts is highly reliable. Modular structure used in contact module ensure reliable contacting, easy service (you can replace all components at back with single screwdriver).

Silver-copper composites used in contacts enable current up to 10A.

Water is the leading killer to electrical circuit. LA42 series pushbuttons has unique waterproof and dustproof fittings, enabling protection class up to IP65.With shield, its protection class can be up to IP67. The pushbutton's flammab ity class is V0, safe and reliable. Unique connection terminal contacts safely, eliminating the possibility of electric shock and boltfalling.