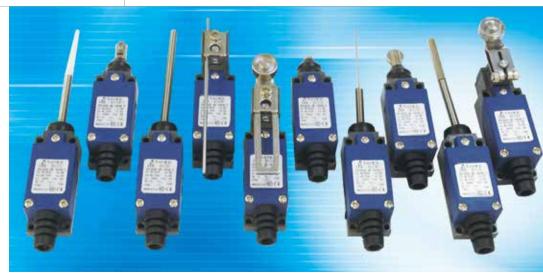

#### X42A Series Limit Switch

10106000 card

X42A series limit switch is made up of three components: Switch operating parts, transmission parts and contactor cabinet. All switch contacts are double

break contacts which are made of silver alloy. Isolation of circuit between the contacts ensure high safety performance for the products. The limit switch comes in two types: Creeping (H) and Speed (S). Their technical indicators are completely in conformity with international electric standards.

Limit switches produced by our company have a mechanical lifespan of up to 5 million times; their electrical life can exceed 500,000 times. With a protection

level of IP65, electrical performance, precision level of switch time and precision for repeatability, they ensure safety of machinery and equipment. As such they are widely used in all types of machinery equipment as well as lightweight and medium-weight automated production lines. The X42B series metallic limit switch is compact and small. With an external shell made of zinc alloy and hard plastic, it is solid and durable and possesses strong resistance to corrosion and shock impact. Perfect combination of high performance, high-quality built-in switch and multiple actuating heads allows it to satisfy the needs in different scenarios. The product's smaller size, design for more reliable environment-adaptability enable it to be widely used in all types of situations with light-weight, dust-free, oil-free and waterproof requirements.

Examples include automation equipment for industrial machinery and normal factory.

Spindle, rocker and roller are made of stainless steel wire, processed with thermal treatment, with high mechanical strength and corrosion resistance capability. They have multiple dustproof, oil-proof, and water-proof design, enable an protection class of IP 65.

Based actuating heads, it can be divided into the following categories:

plunger, roller plunger, vertical roller plunger, roller lever, adjustable roller lever, telescopic lever, spring coil, (metallica) telescopic lever, (steel wire) spring coil.