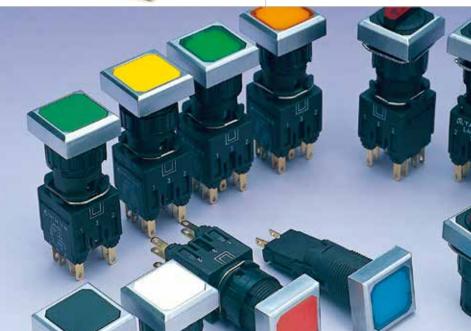

LA42 series Ø22 pushbuttons are divided into round and square. It consists of contact module, bracket and button head. Connection of the three parts adopts the international leading self-locking connection without fastening, which is safe, reliable, convenient for assembly and disassembly (one man canhandle it separately), and of long service life. Contact of the contacts is highly reliable. Modular structure used in contact module ensure reliable contacting, easy service (you can replace all components at back with single screwdriver).

Silver-copper composites used in contacts enable current up to 10A.

Water is the leading killer to electrical circuit. LA42 series pushbuttons has unique waterproof and dustproof fittings, enabling protection class up to IP65.With shield, its protection class can be up to IP67. The pushbutton's flammab ity class is V0, safe and reliable. Unique connection terminal contacts safely, eliminating the possibility of electric shock and boltfalling.

A REAL PROVIDE A REAL PROVIDA REAL PROVIDA REAL PROVIDE A REAL PROVIDE A REAL PRO

more flexible.

LA42 (A) series Ø22 pushbutton is a breakthrough product after elaborately research and design with 12 years' manufacturing experience of pushbutton. The new style of self-locking connection and freely superimposed contact module make the products

> It is convenient to mount and dismount without any tool by fresh selflocking connection. The exterior arc design of button can better meet the demand of Human Engineering.

Superimposed contact module. Freely superimposed contact module makes the products more flexible.