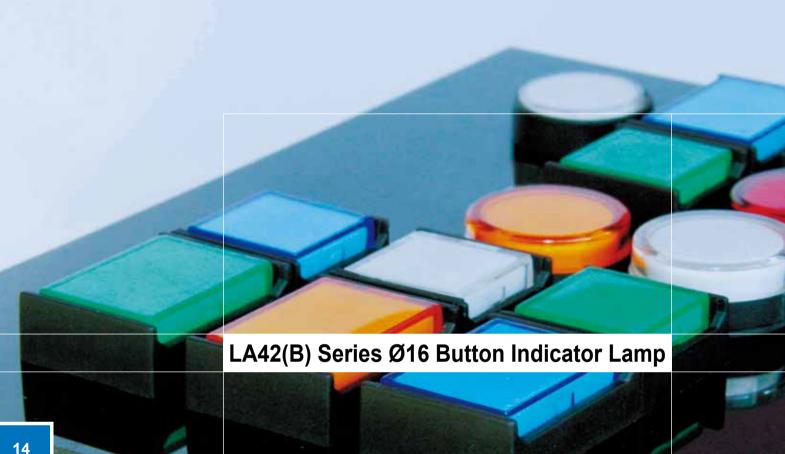

LA42(B) series Ø16 button is of complete specifications. By shape, there are round, square, and rectangular buttons. There are ordinary buttons, buttons with lamp, knob, emergency stop button, buzzer, indicator lamp, etc.

LA42(B) series button can meet the requirements of users for small and intensive control of panel to the greatest extent.

Structural characteristics

- 1. Clamping structural shell easy for dismantling and assembling.
- 2. Light instant-on switch structure, small actuating force, and reliable switching
- 3. Anti-rotating locator positions the button accurately and prevents loosening.
- The shield of LA42(B) series button has three shapes, namely round, 4. square, and rectangular, and all the buttons may be installed on the control panel.