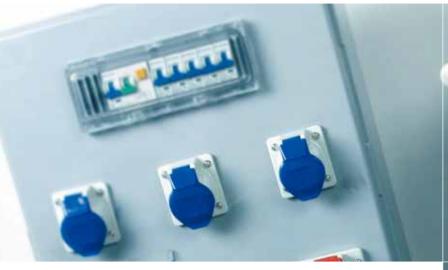

 LED indoor lighting LED Tube
 LED ceiling light
 LED venture lamp
 LED cup
 LED panel light
 LED bulb
 LED ceiling light

NUMBER OF BUILDING OF BUILDING

1

**TYZC Series Socket Box** 

TYZC series modular socket box body uses the TYBOX seal box and iscoupled with the Germany Walter CEE socket. The socket box has a high degree of protection, and is versatile and scalable. It can also be added with transparent window, miniature circuit breakers, earth leakage protection switch or LW42 cam switches, AD17 signal lights and J42 terminals.

Cabinet material is PC, protection level is IP65 and impact level is IK08.

German Walter standard CEE industrial socket: 16A-105A, 2 poles~5 poles; IP44/IP67, 2-15 transparent window.

J42 series connection terminals has bolt self-locking function and good tear-resistance capability, as the elastic deformation of the wire pressing frame increases due to the special structure treatment, the thread friction increases to achieve the self-locking function. Various wires can be connected directly without pre-treatment.