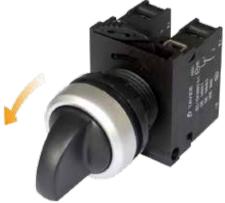

LA42 series Ø22 pushbuttons are divided into round and square. It consists of contact module, bracket and button head. Connection of the three parts adopts the international leading self-locking connection without fastening, which is safe, reliable, convenient for assembly and disassembly (one man canhandle it separately), and of long service life. Contact of the contacts is highly reliable. Modular structure used in contact module ensure reliable contacting, easy service (you can replace all components at back with single screwdriver).

LA42 (A) series Ø22 pushbutton is a breakthrough product after elaborately research and design with 12 years' manufacturing experience of pushbutton. The new style of self-locking connection and freely superimposed contact module make the products more flexible.

▲ It is convenient to mount and dismount without any tool by fresh self-locking connection. The exterior arc design of button can better meet the demand of Human Engineering.

Superimposed contact module. Freely superimposed contact module makes the products more flexible.