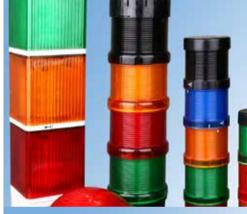

Design of the JD series warning lights adheres to the classic European style, giving it a generous appearance and unique ingenuity. TAYEE high standards in the design and manufacturing process are strictly followed. The protection level can be as high as IP65 to ensure that the products can be used in an unrestricted manner in various industries.

The JD Series monomer warning light housing are made of high quality material with bright color transmittance, does not fade or wear in prolonged usage, with compressive resistance to impact.

The JD series warning lights can be freely combined in modules. The special seismic-resistence design prevents the products from vibration damage and improves the lifespan of the products. Under normal circumstances, the light source can run for 100,000 hours, eliminating the need for routine maintenance work.

▼ JD series consists of:

The monomer: 50mm, 70mm, 90mm,

150mm

Combined: 50mm, 70mm, 90mm Integrated: 36mm, 50mm Square modular: 90mm

Multi-tone alarm: 110mm, 150mm

Multicolor warning lights: 50mm,70mm,90mm

- ▶ 4 types of light source: LED, super bright LED, incandescent and xenon lamps
  - 5 types of light-emitting method: steady, strobe, turn flash, adjustable
  - 5 colors: red, green, yellow, white, blue
  - 12 types of sound
  - 15 types of accessories