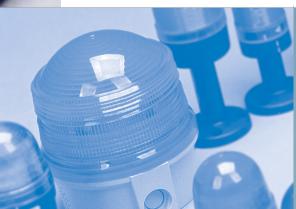

Design of the JD series warning lights adheres to the classic European style, giving it a generous appearance and unique ingenuity. TAYEE high standards in the design and manufacturing process are strictly followed. The protection level can be as high as IP65 to ensure that the products can be used in an unrestricted manner in various industries.

The JD Series monomer warning light housing are made of high quality material with bright color transmittance, does not fade or wear in prolonged usage, with compressive resistance to impact.

The JD series warning lights can be freely combined in modules. The special seismic-resistence design prevents the products from vibration damage and improves the lifespan of the products. Under normal circumstances, the light source can run for 100,000 hours, eliminating the need for routine maintenance work.

- ▶ 4 types of light source: LED, super bright LED, incandescent and xenon lamps
  - 5 types of light-emitting method: steady, strobe, turn flash, adjustable
  - 5 colors: red, green, yellow, white, blue
  - 12 types of sound
  - 15 types of accessories