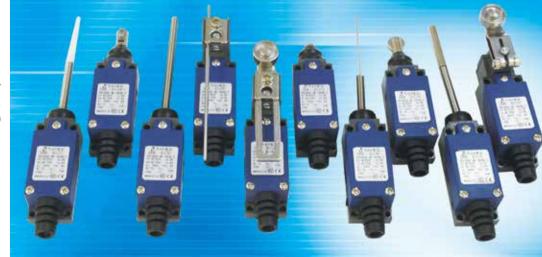

# 42B Series Metallic Limit Switch

The X42B series metallic limit switch is compact and small. With an external shell made of zinc alloy and hard plastic, it is solid and durable and possesses strong resistance to corrosion and shock impact. Perfect combination of high performance, high-quality built-in switch and multiple actuating heads allows it to satisfy the needs in different scenarios. The product's smaller size, design for more reliable environment-adaptability enable it to be widely used in all types of situations with light-weight, dust-free, oil-free and waterproof requirements.

Examples include automation equipment for industrial machinery and normal factory.

Spindle, rocker and roller are made of stainless steel wire, processed with thermal treatment, with high mechanical strength and corrosion resistance capability. They have multiple dust-proof, oil-proof, and water-proof design, enable an protection class of IP 65.

Based actuating heads, it can be divided into the following categories:

plunger, roller plunger, vertical roller plunger, roller lever, adjustable roller lever, telescopic lever, spring coil, (metallica) telescopic lever, (steel wire) spring coil.