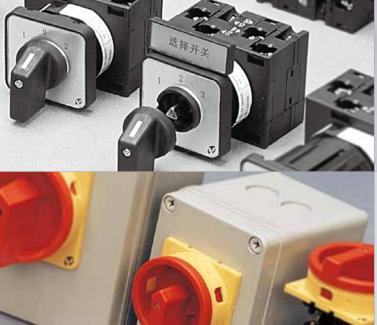

LW42 series cam switch and safety switch is another series of high-quality product developed by Shanghai Tayee Electric Co., Ltd. to meet customer's needs. The unique terminal is designed with safe finger touch and avoids electrical shock and prevents falling of the screws. The materials are composed of Germany nylon 66 with the flame retardant rating up to Vo grade. The head protection grade is up to IP65 which can prevent dust and vapor entering the switch effectively, and therefore it may be applied to various operating environments without limitation.

The junctions of LW42 series cam switch and safety switch are equipped with double-break contact, highly reliable, and suitable for various operating environments. The combination of contacts is unlimited and can be applied to standard wiring of the electrical appliance flexibly. TAYEE Electric provides about more than 900 common combinations for option.

By mounting types: Screw mounted, center mounted, box mounted, and guide rail mounted

▲ By type of product:

Selector switch, door interlocking switch, key switch, switch inside distribution cabinet, pull-type selector switch with handle, mechanical lattice night lock switch, self-adjusting door interlocking switch, changeover switch with lamp, and button-head selector switch