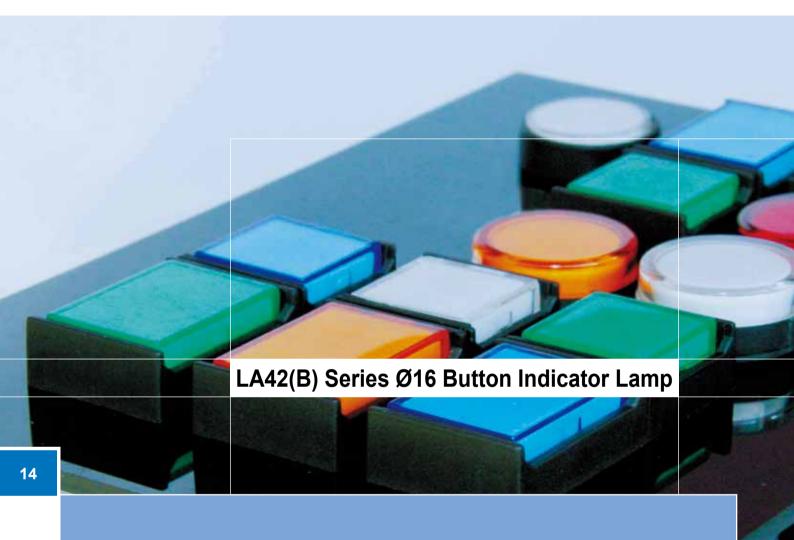

LA42(B) series Ø16 button is of complete specifications. By shape, there are round, square, and rectangular buttons. There are ordinary buttons, buttons with lamp, knob, emergency stop button, buzzer, indicator lamp, etc.

LA42(B) series button can meet the requirements of users for small and intensive control of panel to the greatest extent.

### Structural characteristics

- 1. Clamping structural shell easy for dismantling and assembling.
- 2. Light instant-on switch structure, small actuating force, and reliable switching.
- 3. Anti-rotating locator positions the button accurately and prevents loosening.
- 4. The shield of LA42(B) series button has three shapes, namely round, square, and rectangular, and all the buttons may be installed on the control panel.