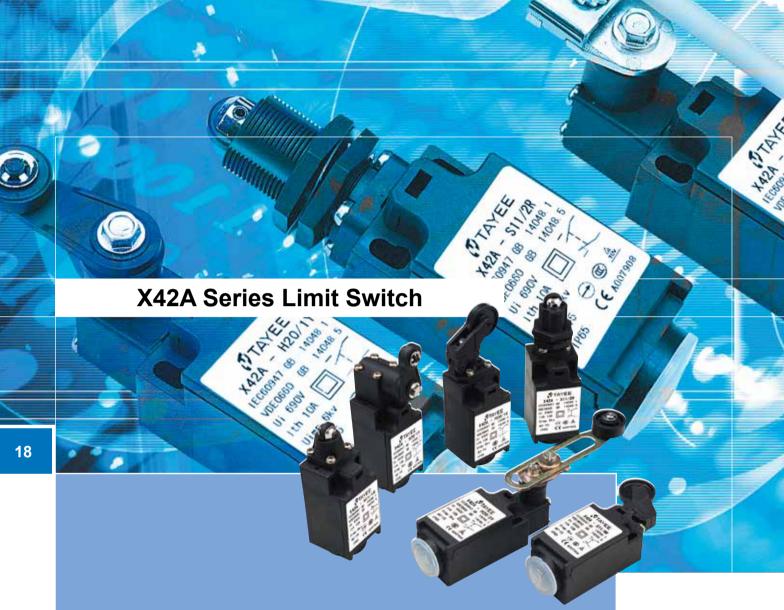

By category:
 Selector switch 10A, 20A, 25A, 32A;
 On-off switch 10A, 20A, 25A, 32A, 63A, 100A

X42A series limit switch is made up of three components: Switch operating parts, transmission parts and contactor cabinet. All switch contacts are double

break contacts which are made of silver alloy. Isolation of circuit between the contacts ensure high safety performance for the products. The limit switch comes in two types: Creeping (H) and Speed (S). Their technical indicators are completely in conformity with international electric standards.

Limit switches produced by our company have a mechanical lifespan of up to 5 million times; their electrical life can exceed 500,000 times. With a protection

level of IP65, electrical performance, precision level of switch time and precision for repeatability, they ensure safety of machinery and equipment. As such they are widely used in all types of machinery equipment as well as lightweight and medium-weight automated production lines.