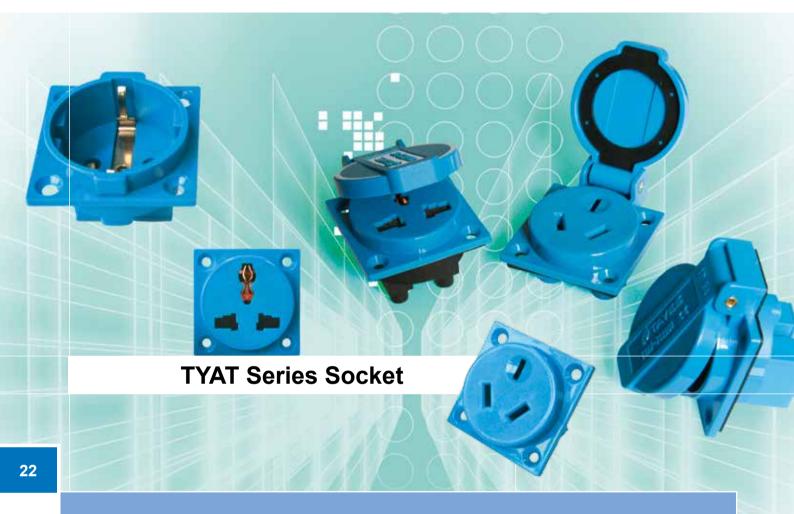

TYAT series socket is made of high-quality nylon to provide excellent electrical resistance, impactproof, and anti-corrosion performance to the products; the high-end injection molding, smooth anti-contamination surface, and unique top cover design improves protection grade of the product to IP65.

The product is widely used to combined socket box and non-standard power box and may be used with the closing box, socket box, etc. of our company. It is also widely used to electrical equipment for power configuration of plant, mechanical equipment, construction site, chemical industry, vessels in port, logistics, etc., and the product has been exported to many European countries.