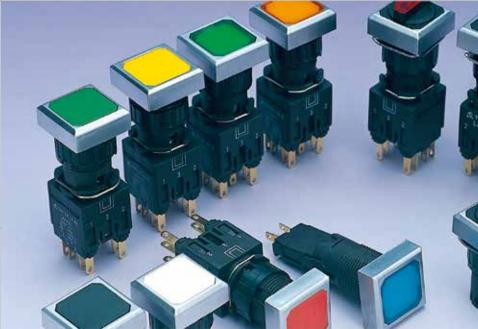

LA42 series Ø22 pushbuttons are divided into round and square. It consists of contact module, bracket and button head. Connection of the three parts adopts the international leading self-locking connection without fastening, which is safe, reliable, convenient for assembly and disassembly (one man canhandle it separately), and of long service life. Contact of the contacts is highly reliable. Modular structure used in contact module ensure reliable contacting, easy service (you can replace all components at back with single screwdriver).

LA42 (A) series Ø22 pushbutton is a breakthrough product after elaborately research and design with 12 years' manufacturing experience of pushbutton. The new style of self-locking connection and freely superimposed contact module make the products more flexible.

▲ It is convenient to mount and dismount without any tool by fresh self-locking connection. The exterior arc design of button can better meet the demand of Human Engineering.

Superimposed contact module. Freely superimposed contact module makes the products more flexible.