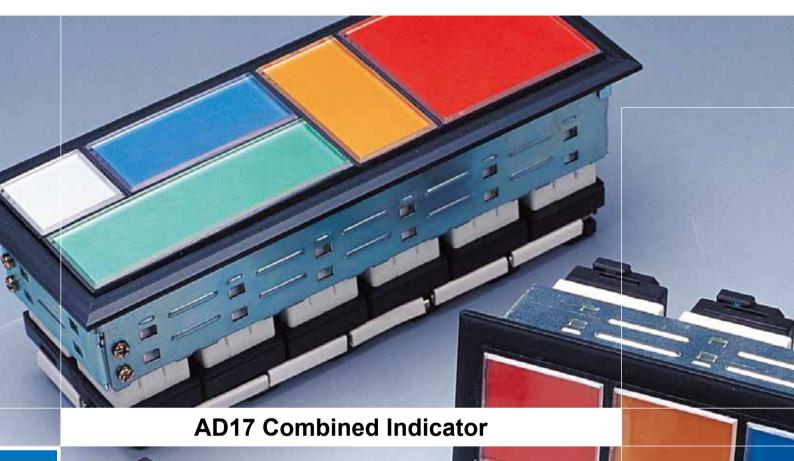

**AD 17 Series Indicator Lamp** 

Installation dimensions of AD17 series indicator lamp include six types: $\Phi$ 8, $\Phi$ 10, $\Phi$ 12, $\Phi$ 16, $\Phi$ 22, $\Phi$ 25They also adopt LED (light-emitting diode) as the light source which includes hyper bright and super bright. This series of products is characterized by pure color, diverse color, long service life, etc.

AD17 series indicator lamp is produced by unique technology to prolong the long service life of LED which is already long and make 100 thousand hours of consecutive operation possible. It will not stop illuminating after the service life but only become dim which decreases the work load of replacing the lamp and wiring, as well as decreases operating expenses of the enterprise and spare parts storage expenses.

► The joint of LA42(S) series button adopts the flexible shockproof mechanism to provide the shock-proof feature. Misoperation of switch contact can even be voided in case of vibration.

AD17-30ZH,AD17-40ZH Combined Indicator adopts super bright, pure color LED as light source,making it possible to achieve 100,000 hours of continuous operation under pure color condition.

It offers five pane sizes, with dual-color indicator model and flash indicating model available; it's pane portfolio is up to 200.

We can supply carving type character sheet for AD17 series indicator lamp as requested, regardless of character language (English or Chinese) or pattern styles. Extensile pane's user-friendly design, enable visibility even at high location. AD17 series indicator lamps are widely used in the places with demanding signal indicating requirement, such as central control of power plant, transformer substation.