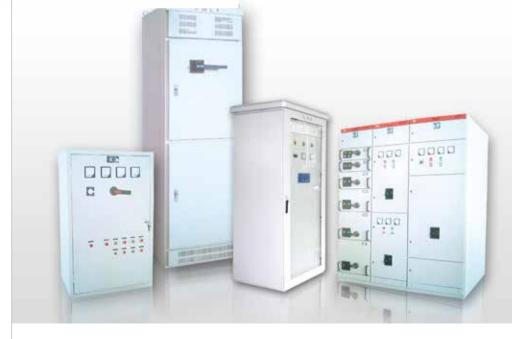

 To meet the needs of different customers, The control cabinet have many series as below: MNS Low voltage extrtaction type switch cabinet

PML1 series Metering cabinets
GGD series AC low voltage switch cabinet
TYZC low-voltage power distribution box
TYZC-X Control Cabinet
TY-GK High temperature resistance box
TYZC-QT Piano Console
TYZC-DS Framework for general purpose
TYZC-HW Outdoor Control Cabinet

▶ Materials of the box include polycarbonate (PC), polyacrylnitrile (ABS), stainless steel, cold rolled steel, etc.. It is made by advanced equipment and leading technology in the industry and with smooth lines and beautiful appearance.