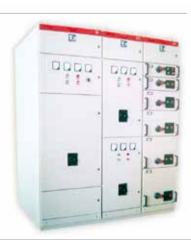

 To meet the needs of different customers, The control cabinet have many series as below: MNS Low voltage extrtaction type switch cabinet

PML1 series Metering cabinets
GGD series AC low voltage switch cabinet
TYZC low-voltage power distribution box
TYZC-X Control Cabinet
TY-GK High temperature resistance box
TYZC-QT Piano Console
TYZC-DS Framework for general purpose
TYZC-HW Outdoor Control Cabinet

▶ Materials of the box include polycarbonate (PC), polyacrylnitrile (ABS), stainless steel, cold rolled steel, etc.. It is made by advanced equipment and leading technology in the industry and with smooth lines and beautiful appearance.