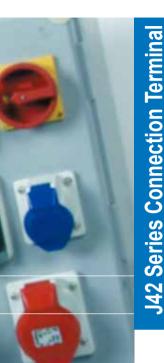

Cabinet material is PC, protection level is IP65 and impact level is IK08.

German Walter standard CEE industrial socket: 16A-105A, 2 poles~5 poles; IP44/IP67, 2-15 transparent window.

20

J42 series connection terminals has bolt self-locking function and good tear-resistance capability, as the elastic deformation of the wire pressing frame increases due to the special structure treatment, the thread friction increases to achieve the self-locking function. Various wires can be connected directly without pre-treatment.

The bolt is fabricated from high strength alloy copper, copper cathode for the current bar, and copper alloy for the wire pressing frame. The metallic surface is nickel plating protected, featuring good corrosion resistance capability and electrical conductivity. Their housing fabricated from high quality nylon PA66 with a flammability class of V0, and is able to withstand high-press, and high temperature.