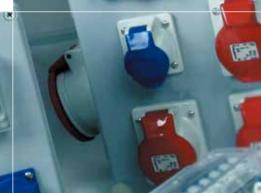

TYZC series modular socket box body uses the TYBOX seal box and iscoupled with the Germany Walter CEE socket. The socket box has a high degree of protection, and is versatile and scalable. It can also be added with transparent window, miniature circuit breakers, earth leakage protection switch or LW42 cam switches, AD17 signal lights and J42 terminals.

Cabinet material is PC, protection level is IP65 and impact level is IK08.

German Walter standard CEE industrial socket: 16A-105A, 2 poles~5 poles; IP44/IP67, 2-15 transparent window.

20

J42 series connection terminals has bolt self-locking function and good tear-resistance capability, as the elastic deformation of the wire pressing frame increases due to the special structure treatment, the thread friction increases to achieve the self-locking function. Various wires can be connected directly without pre-treatment.