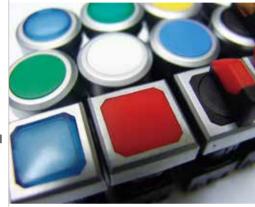

LA42 series Ø22 pushbuttons are divided into round and square. It consists of contact module, bracket and button head. Connection of the three parts adopts the international leading self-locking connection without fastening, which is safe, reliable, convenient for assembly and disassembly (one man canhandle it separately), and of long service life. Contact of the contacts is highly reliable. Modular structure used in contact module ensure reliable contacting, easy service (you can replace all components at back with single screwdriver).

Silver-copper composites used in contacts enable current up to 10A.

Water is the leading killer to electrical circuit. LA42 series pushbuttons has unique waterproof and dustproof fittings, enabling protection class up to IP65. With shield, its protection class can be up to IP67. The pushbutton's flammab ity class is V0, safe and reliable. Unique connection terminal contacts safely, eliminating the possibility of electric shock and boltfalling.