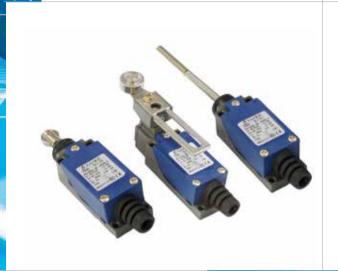

# 42B Series Metallic Limit Switch

The X42B series metallic limit switch is compact and small. With an external shell made of zinc alloy and hard plastic, it is solid and durable and possesses strong resistance to corrosion and shock impact. Perfect combination of high performance, high-quality built-in switch and multiple actuating heads allows it to satisfy the needs in different scenarios. The product's smaller size, design for more reliable environment-adaptability enable it to be widely used in all types of situations with light-weight, dust-free, oil-free and waterproof requirements.

Examples include automation equipment for industrial machinery and normal factory.

Spindle, rocker and roller are made of stainless steel wire, processed with thermal treatment, with high mechanical strength and corrosion resistance capability. They have multiple dust-proof, oil-proof, and water-proof design, enable an protection class of IP 65.

Based actuating heads, it can be divided into the following categories:

plunger, roller plunger, vertical roller plunger, roller lever, adjustable roller lever, telescopic lever, spring coil, (metallica) telescopic lever, (steel wire) spring coil.