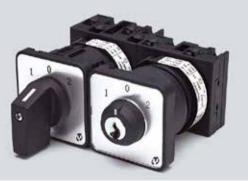

LW42 series cam switch and safety switch is another series of high-quality product developed by Shanghai Tayee Electric Co., Ltd. to meet customer's needs. The unique terminal is designed with safe finger touch and avoids electrical shock and prevents falling of the screws. The materials are composed of Germany nylon 66 with the flame retardant rating up to Vo grade. The head protection grade is up to IP65 which can prevent dust and vapor entering the switch effectively, and therefore it may be applied to various operating environments without limitation.

The junctions of LW42 series cam switch and safety switch are equipped with double-break contact, highly reliable, and suitable for various operating environments. The combination of contacts is unlimited and can be applied to standard wiring of the electrical appliance flexibly. TAYEE Electric provides about more than 900 common combinations for option.

By mounting types: Screw mounted, center mounted, box mounted, and guide rail mounted

▲ By type of product:

Selector switch, door interlocking switch, key switch, switch inside distribution cabinet, pull-type selector switch with handle, mechanical lattice night lock switch, self-adjusting door interlocking switch, changeover switch with lamp, and button-head selector switch