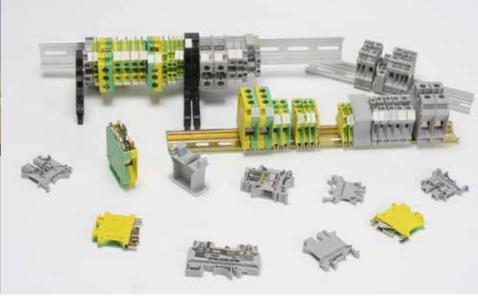

Cabinet material is PC, protection level is IP65 and impact level is IK08.

German Walter standard CEE industrial socket: 16A-105A, 2 poles~5 poles; IP44/IP67, 2-15 transparent window.

20

J42 series connection terminals has bolt self-locking function and good tear-resistance capability, as the elastic deformation of the wire pressing frame increases due to the special structure treatment, the thread friction increases to achieve the self-locking function. Various wires can be connected directly without pre-treatment.

The bolt is fabricated from high strength alloy copper, copper cathode for the current bar, and copper alloy for the wire pressing frame. The metallic surface is nickel plating protected, featuring good corrosion resistance capability and electrical conductivity. Their housing fabricated from high quality nylon PA66 with a flammability class of V0, and is able to withstand high-press, and high temperature.

- Universal Type Universal terminals can be mounted on both U-type and G type rails, making leads convenient pass through.
- Experimental Type
   Experimental terminals can make kinds of test connection of the secondary circuit of current transformer conveniently.

► Earthing Type
Earthing type terminals
have yellow-green green
insulation cover of international standard The
metal foot of the ground
terminal is connected
with in rail electricity.And
the rail can be used as
the ground bus.

- Fuse Type Fuse type terminals, in which the fuses can be loaded,can open upward and can be fixed at the end position.
- ▶ Double-layer Terminal
  Double-layer terminal has the characteristic
  of saving space,Look from side,there is half
  thickness of ordinary terminal between the upper and lower layer wiring position.The top and
  bottom layers all have to be connected.