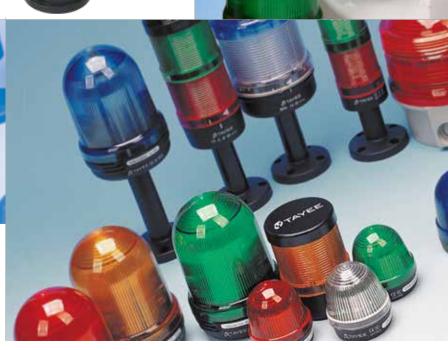

Design of the JD series warning lights adheres to the classic European style, giving it a generous appearance and unique ingenuity. TAYEE high standards in the design and manufacturing process are strictly followed. The protection level can be as high as IP65 to ensure that the products can be used in an unrestricted manner in various industries.

The JD Series monomer warning light housing are made of high quality material with bright color transmittance, does not fade or wear in prolonged usage, with compressive resistance to impact.

The JD series warning lights can be freely combined in modules. The special seismic-resistence design prevents the products from vibration damage and improves the lifespan of the products. Under normal circumstances, the light source can run for 100,000 hours, eliminating the need for routine maintenance work.

▼ JD series consists of:

The monomer: 50mm, 70mm, 90mm,

150mm

Combined: 50mm, 70mm, 90mm Integrated: 36mm, 50mm Square modular: 90mm

Multi-tone alarm: 110mm, 150mm

Multicolor warning lights: 50mm,70mm,90mm

- ▶ 4 types of light source: LED, super bright LED, incandescent and xenon lamps
  - 5 types of light-emitting method: steady, strobe, turn flash, adjustable
  - 5 colors: red, green, yellow, white, blue
  - 12 types of sound
  - 15 types of accessories