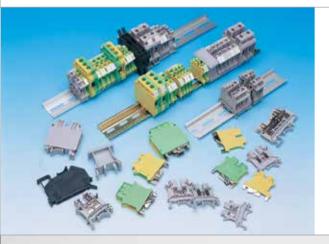

Cabinet material is PC, protection level is IP65 and impact level is IK08.

German Walter standard CEE industrial socket: 16A-105A, 2 poles~5 poles; IP44/IP67, 2-15 transparent window.

20

J42 series connection terminals has bolt self-locking function and good tear-resistance capability, as the elastic deformation of the wire pressing frame increases due to the special structure treatment, the thread friction increases to achieve the self-locking function. Various wires can be connected directly without pre-treatment.

The bolt is fabricated from high strength alloy copper, copper cathode for the current bar, and copper alloy for the wire pressing frame. The metallic surface is nickel plating protected, featuring good corrosion resistance capability and electrical conductivity. Their housing fabricated from high quality nylon PA66 with a flammability class of V0, and is able to withstand high-press, and high temperature.

- Universal Type Universal terminals can be mounted on both U-type and G type rails, making leads convenient pass through.
- Experimental Type
   Experimental terminals can make kinds of test connection of the secondary circuit of current transformer conveniently.

► Earthing Type
Earthing type terminals
have yellow-green green
insulation cover of international standard The
metal foot of the ground
terminal is connected
with in rail electricity.And
the rail can be used as
the ground bus.

- Fuse Type Fuse type terminals, in which the fuses can be loaded,can open upward and can be fixed at the end position.
- ▶ Double-layer Terminal
  Double-layer terminal has the characteristic
  of saving space,Look from side,there is half
  thickness of ordinary terminal between the upper and lower layer wiring position.The top and
  bottom layers all have to be connected.