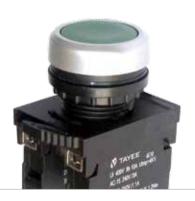

LA42 series Ø22 pushbuttons are divided into round and square. It consists of contact module, bracket and button head. Connection of the three parts adopts the international leading self-locking connection without fastening, which is safe, reliable, convenient for assembly and disassembly (one man canhandle it separately), and of long service life. Contact of the contacts is highly reliable. Modular structure used in contact module ensure reliable contacting, easy service (you can replace all components at back with single screwdriver).

Silver-copper composites used in contacts enable current up to 10A.

Water is the leading killer to electrical circuit. LA42 series pushbuttons has unique waterproof and dustproof fittings, enabling protection class up to IP65. With shield, its protection class can be up to IP67. The pushbutton's flammab ity class is V0, safe and reliable. Unique connection terminal contacts safely, eliminating the possibility of electric shock and boltfalling.