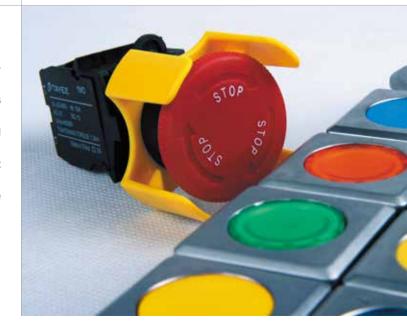

LA42 series Ø22 pushbuttons are divided into round and square. It consists of contact module, bracket and button head. Connection of the three parts adopts the international leading self-locking connection without fastening, which is safe, reliable, convenient for assembly and disassembly (one man canhandle it separately), and of long service life. Contact of the contacts is highly reliable. Modular structure used in contact module ensure reliable contacting, easy service (you can replace all components at back with single screwdriver).

Silver-copper composites used in contacts enable current up to 10A.

Water is the leading killer to electrical circuit. LA42 series pushbuttons has unique waterproof and dustproof fittings, enabling protection class up to IP65. With shield, its protection class can be up to IP67. The pushbutton's flammab ity class is V0, safe and reliable. Unique connection terminal contacts safely, eliminating the possibility of electric shock and boltfalling.

LA42 (A) series Ø22 pushbutton is a breakthrough product after elaborately research and design with 12 years' manufacturing experience of pushbutton. The new style of self-locking connection and freely superimposed contact module make the products more flexible.

▲ It is convenient to mount and dismount without any tool by fresh self-locking connection. The exterior arc design of button can better meet the demand of Human Engineering.

Superimposed contact module. Freely superimposed contact module makes the products more flexible.