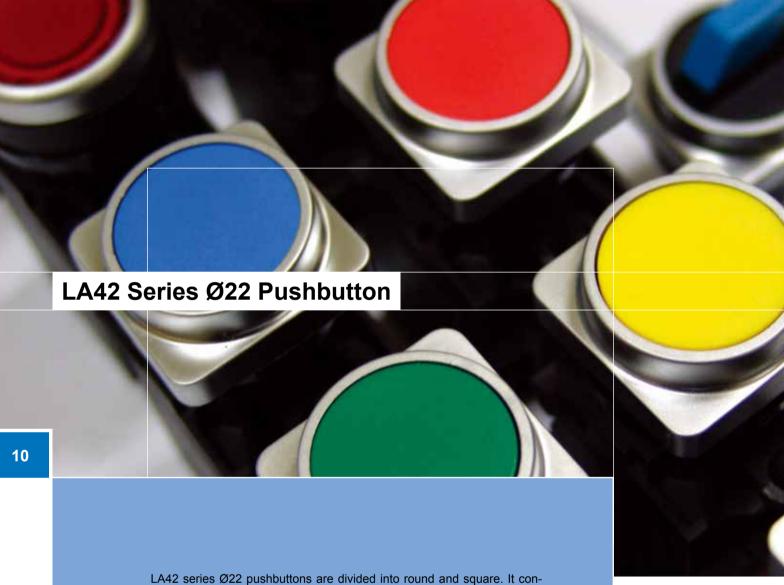

LA42 series Ø22 pushbuttons are divided into round and square. It consists of contact module, bracket and button head. Connection of the three parts adopts the international leading self-locking connection without fastening, which is safe, reliable, convenient for assembly and disassembly (one man canhandle it separately), and of long service life. Contact of the contacts is highly reliable. Modular structure used in contact module ensure reliable contacting, easy service (you can replace all components at back with single screwdriver).

Silver-copper composites used in contacts enable current up to 10A.

Water is the leading killer to electrical circuit. LA42 series pushbuttons has unique waterproof and dustproof fittings, enabling protection class up to IP65. With shield, its protection class can be up to IP67. The pushbutton's flammab ity class is V0, safe and reliable. Unique connection terminal contacts safely, eliminating the possibility of electric shock and boltfalling.

LA42 (A) series Ø22 pushbutton is a breakthrough product after elaborately research and design with 12 years' manufacturing experience of pushbutton. The new style of self-locking connection and freely superimposed contact module make the products more flexible.