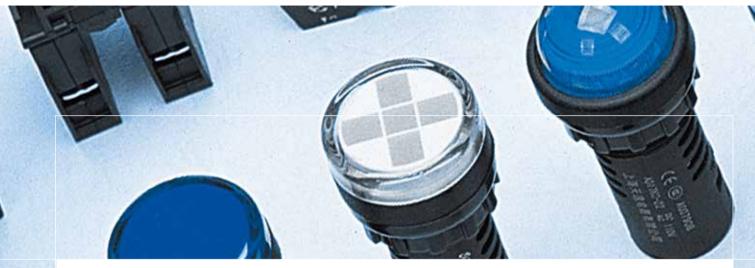

**AD 17 Series Indicator Lamp** 

Installation dimensions of AD17 series indicator lamp include six types: $\Phi$ 8, $\Phi$ 10, $\Phi$ 12, $\Phi$ 16, $\Phi$ 22, $\Phi$ 25They also adopt LED (light-emitting diode) as the light source which includes hyper bright and super bright. This series of products is characterized by pure color, diverse color, long service life, etc.

► The joint of LA42(S) series button adopts the flexible shockproof mechanism to provide the shock-proof feature. Misoperation of switch contact can even be voided in case of vibration.

AD17-30ZH,AD17-40ZH Combined Indicator adopts super bright, pure color LED as light source,making it possible to achieve 100,000 hours of continuous operation under pure color condition.

It offers five pane sizes, with dual-color indicator model and flash indicating model available; it's pane portfolio is up to 200.

We can supply carving type character sheet for AD17 series indicator lamp as requested, regardless of character language (English or Chinese) or pattern styles. Extensile pane's user-friendly design, enable visibility even at high location. AD17 series indicator lamps are widely used in the places with demanding signal indicating requirement, such as central control of power plant, transformer substation.