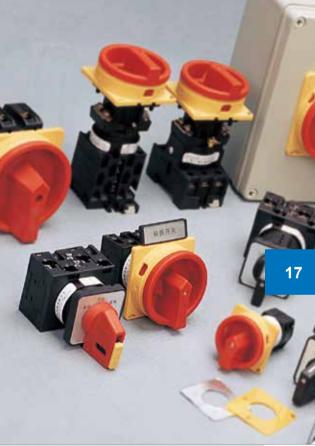

LW42 series cam switch and safety switch is another series of high-quality product developed by Shanghai Tayee Electric Co., Ltd. to meet customer's needs. The unique terminal is designed with safe finger touch and avoids electrical shock and prevents falling of the screws. The materials are composed of Germany nylon 66 with the flame retardant rating up to Vo grade. The head protection grade is up to IP65 which can prevent dust and vapor entering the switch effectively, and therefore it may be applied to various operating environments without limitation.

The junctions of LW42 series cam switch and safety switch are equipped with double-break contact, highly reliable, and suitable for various operating environments. The combination of contacts is unlimited and can be applied to standard wiring of the electrical appliance flexibly. TAYEE Electric provides about more than 900 common combinations for option.

By mounting types: Screw mounted, center mounted, box mounted, and guide rail mounted

▲ By type of product:

Selector switch, door interlocking switch, key switch, switch inside distribution cabinet, pull-type selector switch with handle, mechanical lattice night lock switch, self-adjusting door interlocking switch, changeover switch with lamp, and button-head selector switch