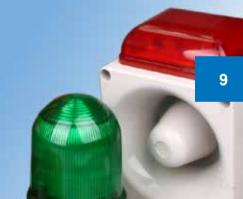

Design of the JD series warning lights adheres to the classic European style, giving it a generous appearance and unique ingenuity. TAYEE high standards in the design and manufacturing process are strictly followed. The protection level can be as high as IP65 to ensure that the products can be used in an unrestricted manner in various industries.

The JD Series monomer warning light housing are made of high quality material with bright color transmittance, does not fade or wear in prolonged usage, with compressive resistance to impact.

The JD series warning lights can be freely combined in modules. The special seismic-resistence design prevents the products from vibration damage and improves the lifespan of the products. Under normal circumstances, the light source can run for 100,000 hours, eliminating the need for routine maintenance work.

- ▶ 4 types of light source: LED, super bright LED, incandescent and xenon lamps
  - 5 types of light-emitting method: steady, strobe, turn flash, adjustable
  - 5 colors: red, green, yellow, white, blue
  - 12 types of sound
  - 15 types of accessories