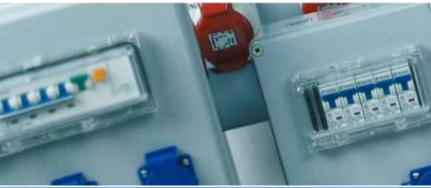

TYZC series modular socket box body uses the TYBOX seal box and iscoupled with the Germany Walter CEE socket. The socket box has a high degree of protection, and is versatile and scalable. It can also be added with transparent window, miniature circuit breakers, earth leakage protection switch or LW42 cam switches, AD17 signal lights and J42 terminals.

Cabinet material is PC, protection level is IP65 and impact level is IK08.

German Walter standard CEE industrial socket: 16A-105A, 2 poles~5 poles; IP44/IP67, 2-15 transparent window.

20

J42 series connection terminals has bolt self-locking function and good tear-resistance capability, as the elastic deformation of the wire pressing frame increases due to the special structure treatment, the thread friction increases to achieve the self-locking function. Various wires can be connected directly without pre-treatment.