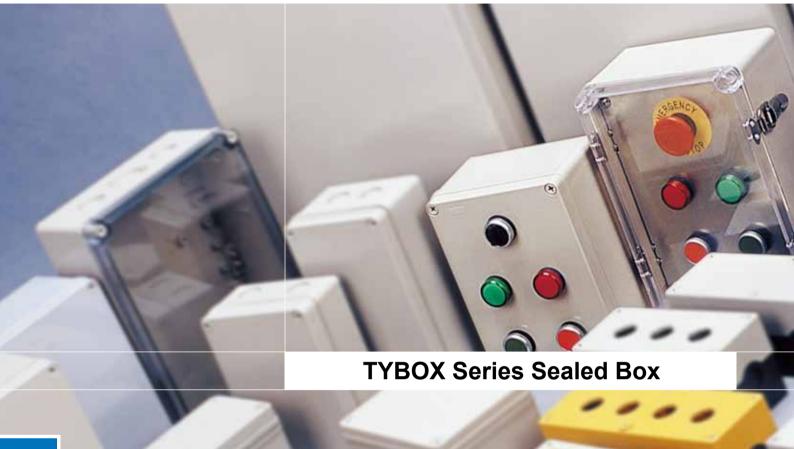

The TYBOX series sealed box materials consist of three types:enhanced flame retardant ABS,PC and cast aluminum

IP66 protection

Two options: with and without knockdown holes

We currently have more than 100 varieties in 13 series over 70 sizes.

We provide a variety of accessories to better meet your needs, and for the seal box to play a greater role in your project. We provide accessories cable connector, installed hooks, the hinge kit, metal mounting plate, heighten layer and so on.

We can also provide special processing.

TYBOX series sealed box has excellent appearance, insulation resistance, good thermal stability, corrosion resistance and high protection class advantages. It can be widely used in machinery, machine tools, electrical equipment, electric power, automation and other industries. It can also be used in shipbuilding, metallurgy, petrochemical, aerospace, rail transportation, sewage treatment, construction and many other fields.