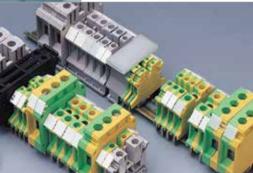

Cabinet material is PC, protection level is IP65 and impact level is IK08.

German Walter standard CEE industrial socket: 16A-105A, 2 poles~5 poles; IP44/IP67, 2-15 transparent window.

20

J42 series connection terminals has bolt self-locking function and good tear-resistance capability, as the elastic deformation of the wire pressing frame increases due to the special structure treatment, the thread friction increases to achieve the self-locking function. Various wires can be connected directly without pre-treatment.

The bolt is fabricated from high strength alloy copper, copper cathode for the current bar, and copper alloy for the wire pressing frame. The metallic surface is nickel plating protected, featuring good corrosion resistance capability and electrical conductivity. Their housing fabricated from high quality nylon PA66 with a flammability class of V0, and is able to withstand high-press, and high temperature.

- Universal Type Universal terminals can be mounted on both U-type and G type rails, making leads convenient pass through.
- Experimental Type
   Experimental terminals can make kinds of test connection of the secondary circuit of current transformer conveniently.

► Earthing Type
Earthing type terminals
have yellow-green green
insulation cover of international standard The
metal foot of the ground
terminal is connected
with in rail electricity.And
the rail can be used as
the ground bus.

- Fuse Type Fuse type terminals, in which the fuses can be loaded,can open upward and can be fixed at the end position.
- ▶ Double-layer Terminal
  Double-layer terminal has the characteristic
  of saving space,Look from side,there is half
  thickness of ordinary terminal between the upper and lower layer wiring position.The top and
  bottom layers all have to be connected.