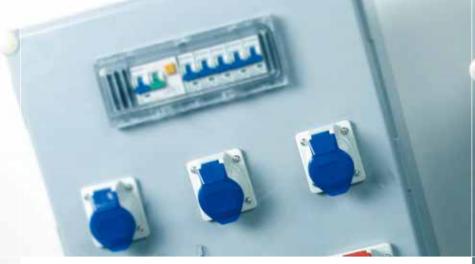

TYZC series modular socket box body uses the TYBOX seal box and iscoupled with the Germany Walter CEE socket. The socket box has a high degree of protection, and is versatile and scalable. It can also be added with transparent window, miniature circuit breakers, earth leakage protection switch or LW42 cam switches, AD17 signal lights and J42 terminals.

Cabinet material is PC, protection level is IP65 and impact level is IK08.

German Walter standard CEE industrial socket: 16A-105A, 2 poles~5 poles; IP44/IP67, 2-15 transparent window.

20

J42 series connection terminals has bolt self-locking function and good tear-resistance capability, as the elastic deformation of the wire pressing frame increases due to the special structure treatment, the thread friction increases to achieve the self-locking function. Various wires can be connected directly without pre-treatment.