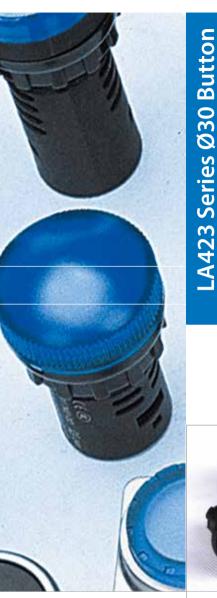

LA423 series Ø30 flush button goes beyond people's concept of the usual button indicator lamp and brings brand-new visual experience. The button has larger surface area, and surface of the panel is only about 2mm higher after being installed. External circle of the button is treated by matt silver metal surface and the edge is streamline glide slope. This series of products combines tectonics and aesthetics perfectly and is especially suitable for the machine tool industry and the automated equipment industry.

Installation diameter 30mm
Protection grade IP65
Self-locking connection without fastening
Flame retardant rating V0 grade
Silver alloy contact, current 10A
Safe concealed wiring finger touch
Anti-falling screw

Highly reliable contact
 Parts are composed of imported materials, solid, durable, and wearable.
 Simple overhaul (all the elements on back of the panel may be replaced with only a screw driver)
 LA423 series button, three contact modules may be installed at most, and six pairs of contacts may be installed at most.