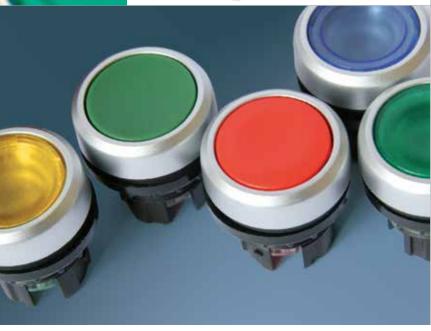

**AD 17 Series Indicator Lamp** 

Installation dimensions of AD17 series indicator lamp include six types: $\Phi$ 8, $\Phi$ 10, $\Phi$ 12, $\Phi$ 16, $\Phi$ 22, $\Phi$ 25They also adopt LED (light-emitting diode) as the light source which includes hyper bright and super bright. This series of products is characterized by pure color, diverse color, long service life, etc.

AD17 series indicator lamp is produced by unique technology to prolong the long service life of LED which is already long and make 100 thousand hours of consecutive operation possible. It will not stop illuminating after the service life but only become dim which decreases the work load of replacing the lamp and wiring, as well as decreases operating expenses of the enterprise and spare parts storage expenses.